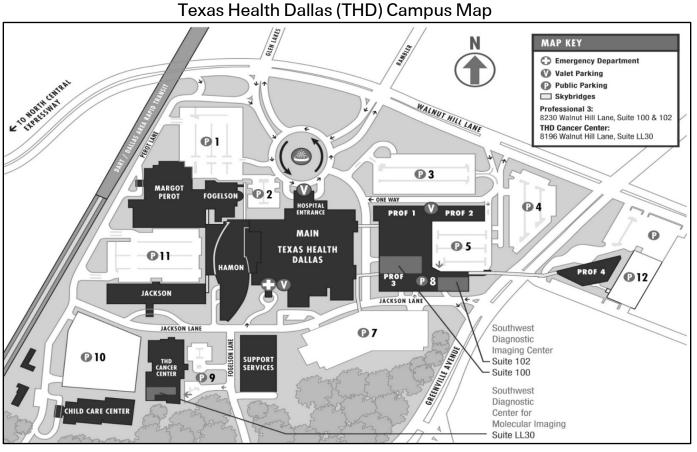

\*Nights and Weekend Parking – Lot 8 is currently the closest parking to our front doors. After parking, you will take the elevator to floor 1.
D p.m.
D p.m.
D p.m.
D p.m.

receive your validation sticker at registration.

Parking is complimentary for patients visiting Southwest

Diagnostic Imaging Center. Please bring your ticket and

For faster service, please consult the chart below to determine which suite offers your scheduled exam.

## Directions to SWDIC: